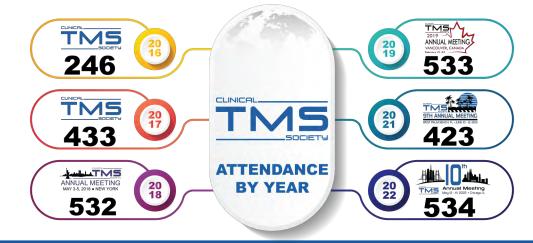

### **Maximize Your Exposure**

Showcase your company, products and services to a national and international audience of more than 600 TMS providers, mental health practitioners, technicians, and support staff at the Clinical TMS Society Annual Meeting. This is the premier meeting of TMS practitioners in the world, representing over 25 counties.