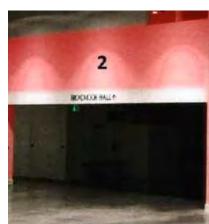

### Exhibit Hall Walkway Video Walls - \$7,500

Display your video message on the three high-definition screens lining the walls of the hallway between Bartolin Hall and Broadmoor Hall. The sponsor's video will be looped continuously on all available screens for attendees to view as they enter and exit the Exhibit Hall. Electronic file must be submitted by the sponsor. CMTSS staff will manage onsite logistics.

### Exhibit Hall Walkway Graphic Panels - \$6,500

Place your company message on graphic panels in the walkway between Bartolin Hall and Broadmoor Hall. Draw attendees to your booth, industry session, or share your company message as attendees move through the conference.

### Exhibit Hall Walkway Graphic Panels - \$8,500

Place your company message on two graphic panels in the walkway between Bartolin Hall and Broadmoor Hall. Draw attendees to your booth, industry session, or share your company message as attendees move through the conference.