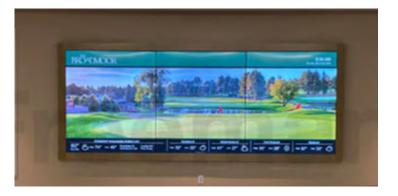

### Exhibit Hall Walkway Video Walls - \$7,500

Display your video message on the three high-definition screens lining the walls of the hallway between Bartolin Hall and Broadmoor Hall. The sponsor's video will be looped continuously on all available screens for attendees to view as they enter and exit the Exhibit Hall. Electronic file must be submitted by the sponsor. CMTSS staff will manage onsite logistics.