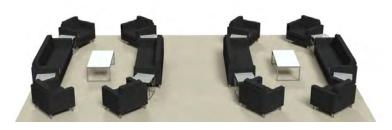

### Exhibit Hall Workstation Lounge - \$13,500

Provide attendees with a place to catch up on email or any other work by sponsoring a 20' x 20' workstation lounge in the Exhibit Hall. Attendees will have various workstations with seating along with charging capabilities. You can customize this station by adding your logo to the tables.

### Exhibit Hall Charging Lounge - \$17,500

Provide attendees with a place to recharge their cell phone and other personal devices by sponsoring a 20' x 30' charging station lounge in the Exhibit Hall. Attendees will relax in comfortable seating as they plug in and recharge. You can customize this station by adding your logo to the tables.