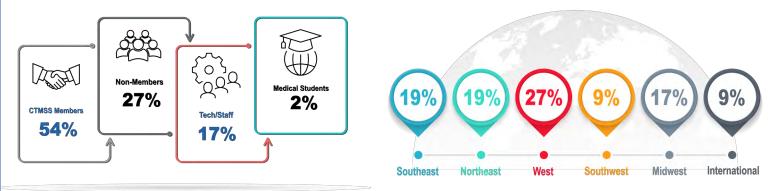

### **Maximize Your Exposure**

Showcase your company, products and services to a national and international audience of more than 600 TMS providers, mental health practitioners, technicians, and support staff at the Clinical TMS Society Annual Meeting. This is the premier meeting of TMS practitioners in the world, representing over 25 counties.