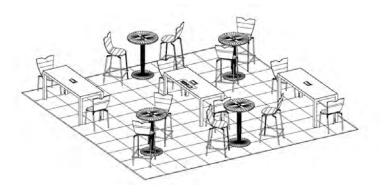

### Exhibit Space

The engine of the conference and a lead generating machine, our Exhibit area offers prime visibility for you to demo your product and one-on-one discussion time with TMS physicians, managers, and decision makers. *Exhibit Hall Space (approx.):* 30 x 30 area, *Includes: Two (2) tables if desired* 

### Exhibit Space

The engine of the conference and a lead generating machine, our Exhibit area offers prime visibility for you to demo your product and one-on-one discussion time with TMS physicians, managers, and decision makers. *Exhibit* Hall Space (approx.): 20' x 20' area, *Includes: Two (2) tables if desired* 

### Exhibit Space

The engine of the conference and a lead-generation machine, the Exhibit Hall offers prime visibility and one-toone discussion time with TMS providers. **Exhibit Hall Space (approx.):** 10' x 20' area, Includes: One (1) tables if desired

### Exhibit Space

The engine of the conference and a lead generation machine, the exhibit hall offers prime visibility and one-toone discussion time with TMS providers: Exhibit Hall Space (approx.): 10' x 10' area